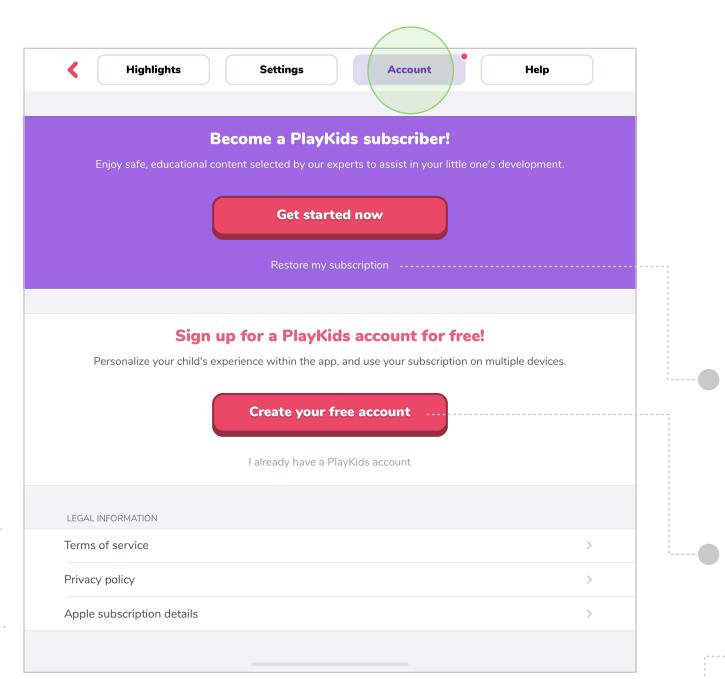

### **Account tab**

**Parent dashboard Account tab overview** 

**Privacy Policy and T&Cs:** open in browser

Subscription details: opens inside app