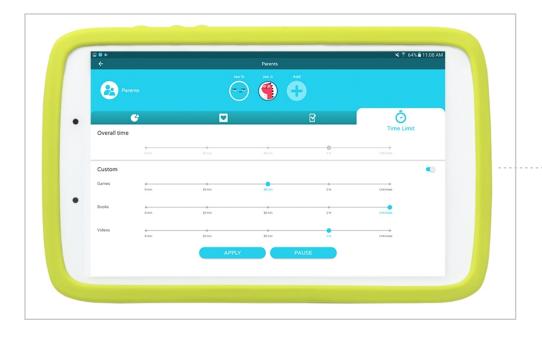

### Parent dashboard

**Usage:** usage statistics per category, time spent playing and list of activities.

**Time limit:** parent can set screen time per activity.

**Recommended:** parent can send recommended content to child.

### Samsung notes

- Customize your child's learning: Grade-level appropriate games, books and videos all mapped to common core. Filter, search for content and send personal recommendations to your child.
- See your child's progress: See what they have been playing, reading and watching, how much they consumed, and the different subject areas they are learning as they play
- Control screentime: Samsung Kids+ puts child screentime in your hands. Expand and limit the amount of time they play, pause playtime at your fingertips, and even control daily activity by activity type.
- Child safe environment: With Samsung Kids+ you have peace of mind that your child is actively engaged with content in a parent controlled safe environment. No ads, no in app purchases, and no access to the Internet or app store. Just set your parent pin to control your child's access in the Parent Tools, and let your child explore, discover and learn.