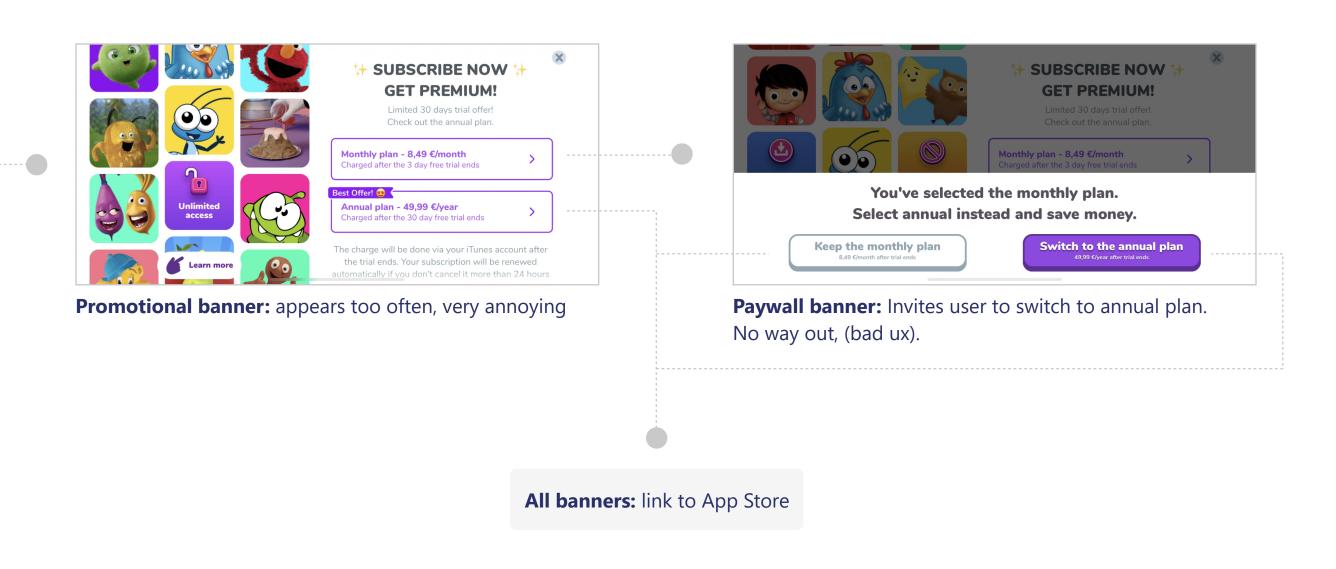

#### **Our notes**

- Very annoying and frustrating paywall, it pops up everywhere.
- Sections split into clear tabs
- Account tab: marketing oriented, nice graphics, maybe too many banners and steps.
- baby mode: commands disabled for toddlers, nice feature.
- Autoplay netflix style

### **Account tab**

Settings tab overview: setting options clear and intuitive

Create an account

Create using your e-mail

All banners: link to App Store

Account cretion banner: outlines benefits of the service, give user option to log in or sign up