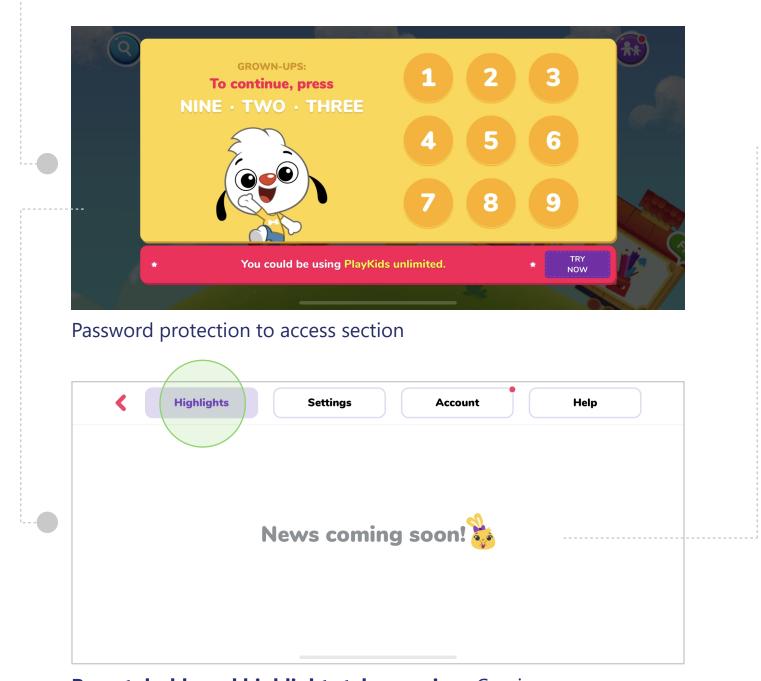

## **General overview and Highlights tab**

Clear access icon to Parent Dashboard

Parent dashboard highlights tab overview: Coming soon.