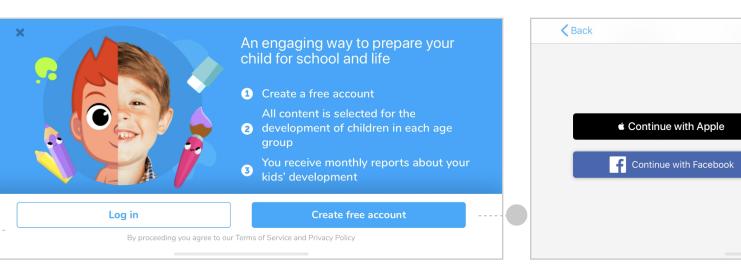

# The players

Giggles that help kids grow.

Sago Mini World builds emotional intelligence, creative problem solving and self confidence through open-ended play – while allowing kids to play at their own pace.

#### **Our notes**

- Consistency and standard: Clear navigation and icons. Tabs are legible and easy to understand.
- "Parents" section: parent oriented look and feel, smart title for the section
- Sections split into very clear tabs
- Home tab: Promo banner, and invite friends to prmote service, nice idea.
- Account tab: very cute graphics when you tap one of the CTAs (join now --> paywall)