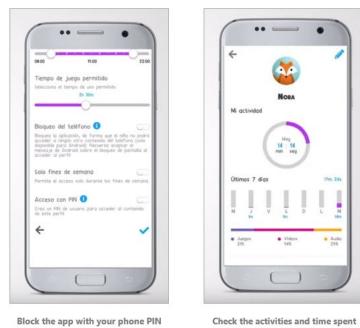

# **QZOOMEE** Parent settings detail

Kids Planet offers content in various languages, and allows downloads for offline consumption. It is ad-free, and with no in-app purchases, for parent's peace of mind. App also includes a parental control tool that allows to:

Create a safe environment, blocking children access to other apps on the phone, or internet surfing Create multiple profiles according to the respective age of every kid in the house Set the time when the kids can use the service Monitor usage per content

### Parent dashboard

**Usage:** usage statistics per category, time spent playing and list of activities.

**Time limit:** parent can set screen time per activity.

**Recommended:** parent can send recommended content to child.