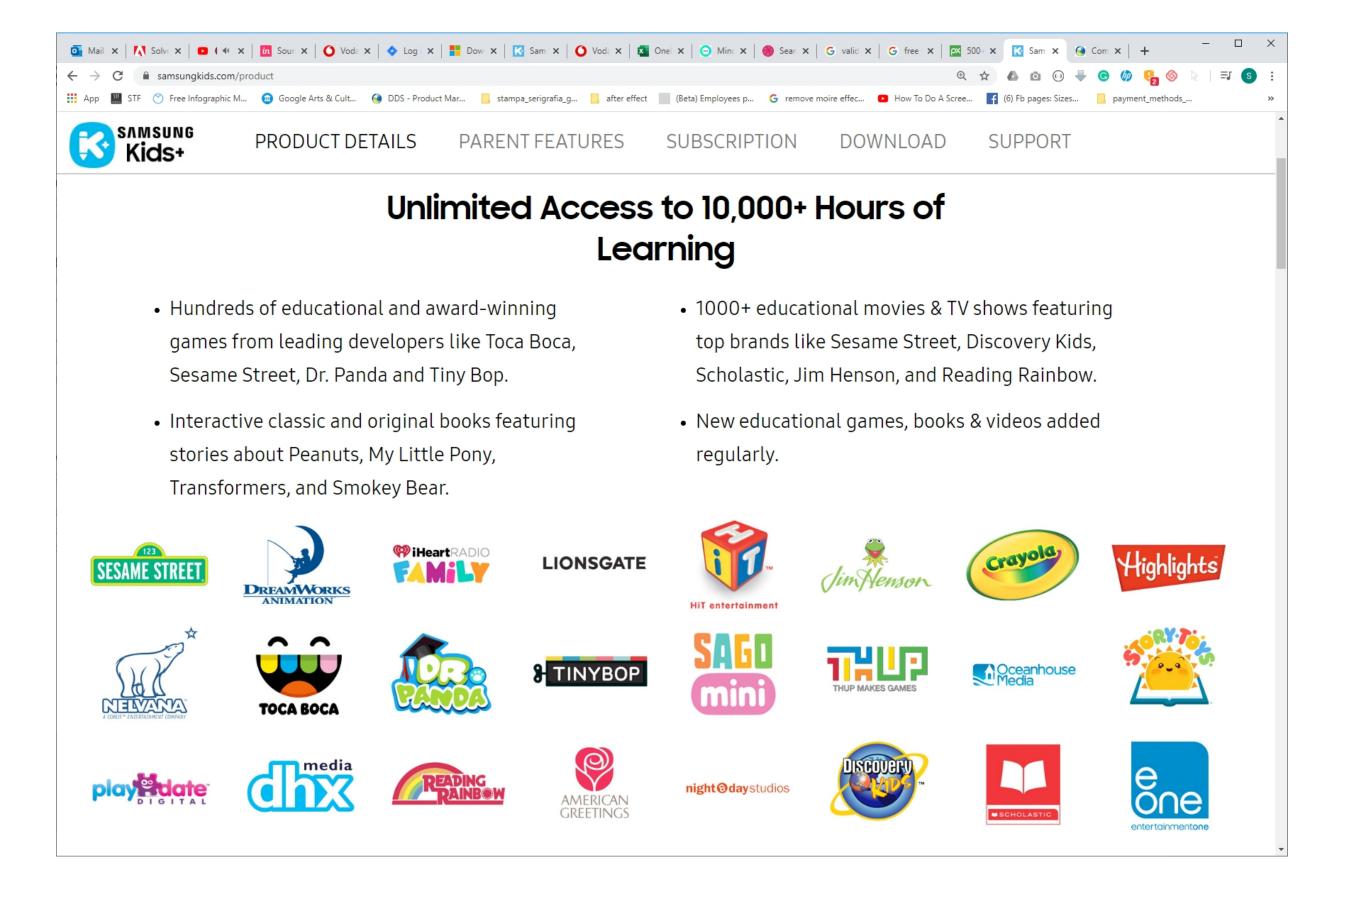

# SAMSUNG Kids+

Curated by Educational Experts, Mapped to Common Core Standards.

Samsung Kids+ provides a balanced offering of fun-learning content that's always fresh and mapped to STEM and Common Core standards.

### Samsung notes

- Customize your child's learning: Grade-level appropriate games, books and videos all mapped to common core. Filter, search for content and send personal recommendations to your child.
- See your child's progress: See what they have been playing, reading and watching, how much they consumed, and the different subject areas they are learning as they play
- Control screentime: Samsung Kids+ puts child screentime in your hands. Expand and limit the amount of time they play, pause playtime at your fingertips, and even control daily activity by activity type.
- Child safe environment: With Samsung Kids+ you have peace of mind that your child is actively engaged with content in a parent controlled safe environment. No ads, no in app purchases, and no access to the Internet or app store. Just set your parent pin to control your child's access in the Parent Tools, and let your child explore, discover and learn.