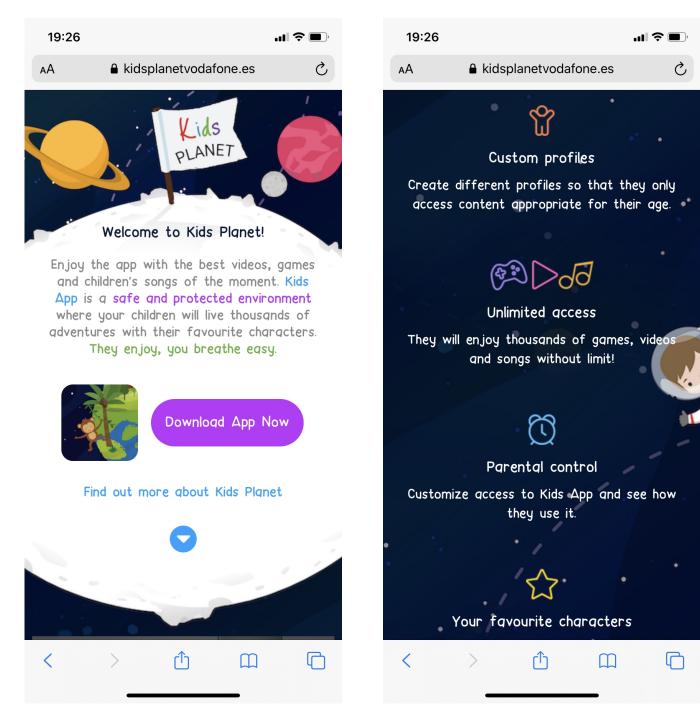

# **QZOOMEE** Parent settings detail

Kids Planet offers content in various languages, and allows downloads for offline consumption. It is ad-free, and with no in-app purchases, for parent's peace of mind. App also includes a parental control tool that allows to:

Create a safe environment, blocking children access to other apps on the phone, or internet surfing Create multiple profiles according to the respective age of every kid in the house Set the time when the kids can use the service Monitor usage per content

#### **Our notes**

Unable to test the dashboard. Service currently not available for download.