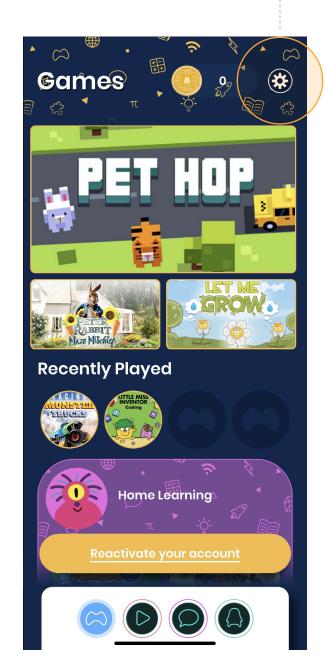

## **General overview and Highlights tab**

Clear access icon to Parent Dashboard

Parent dashboard highlights tab overview: Coming soon.