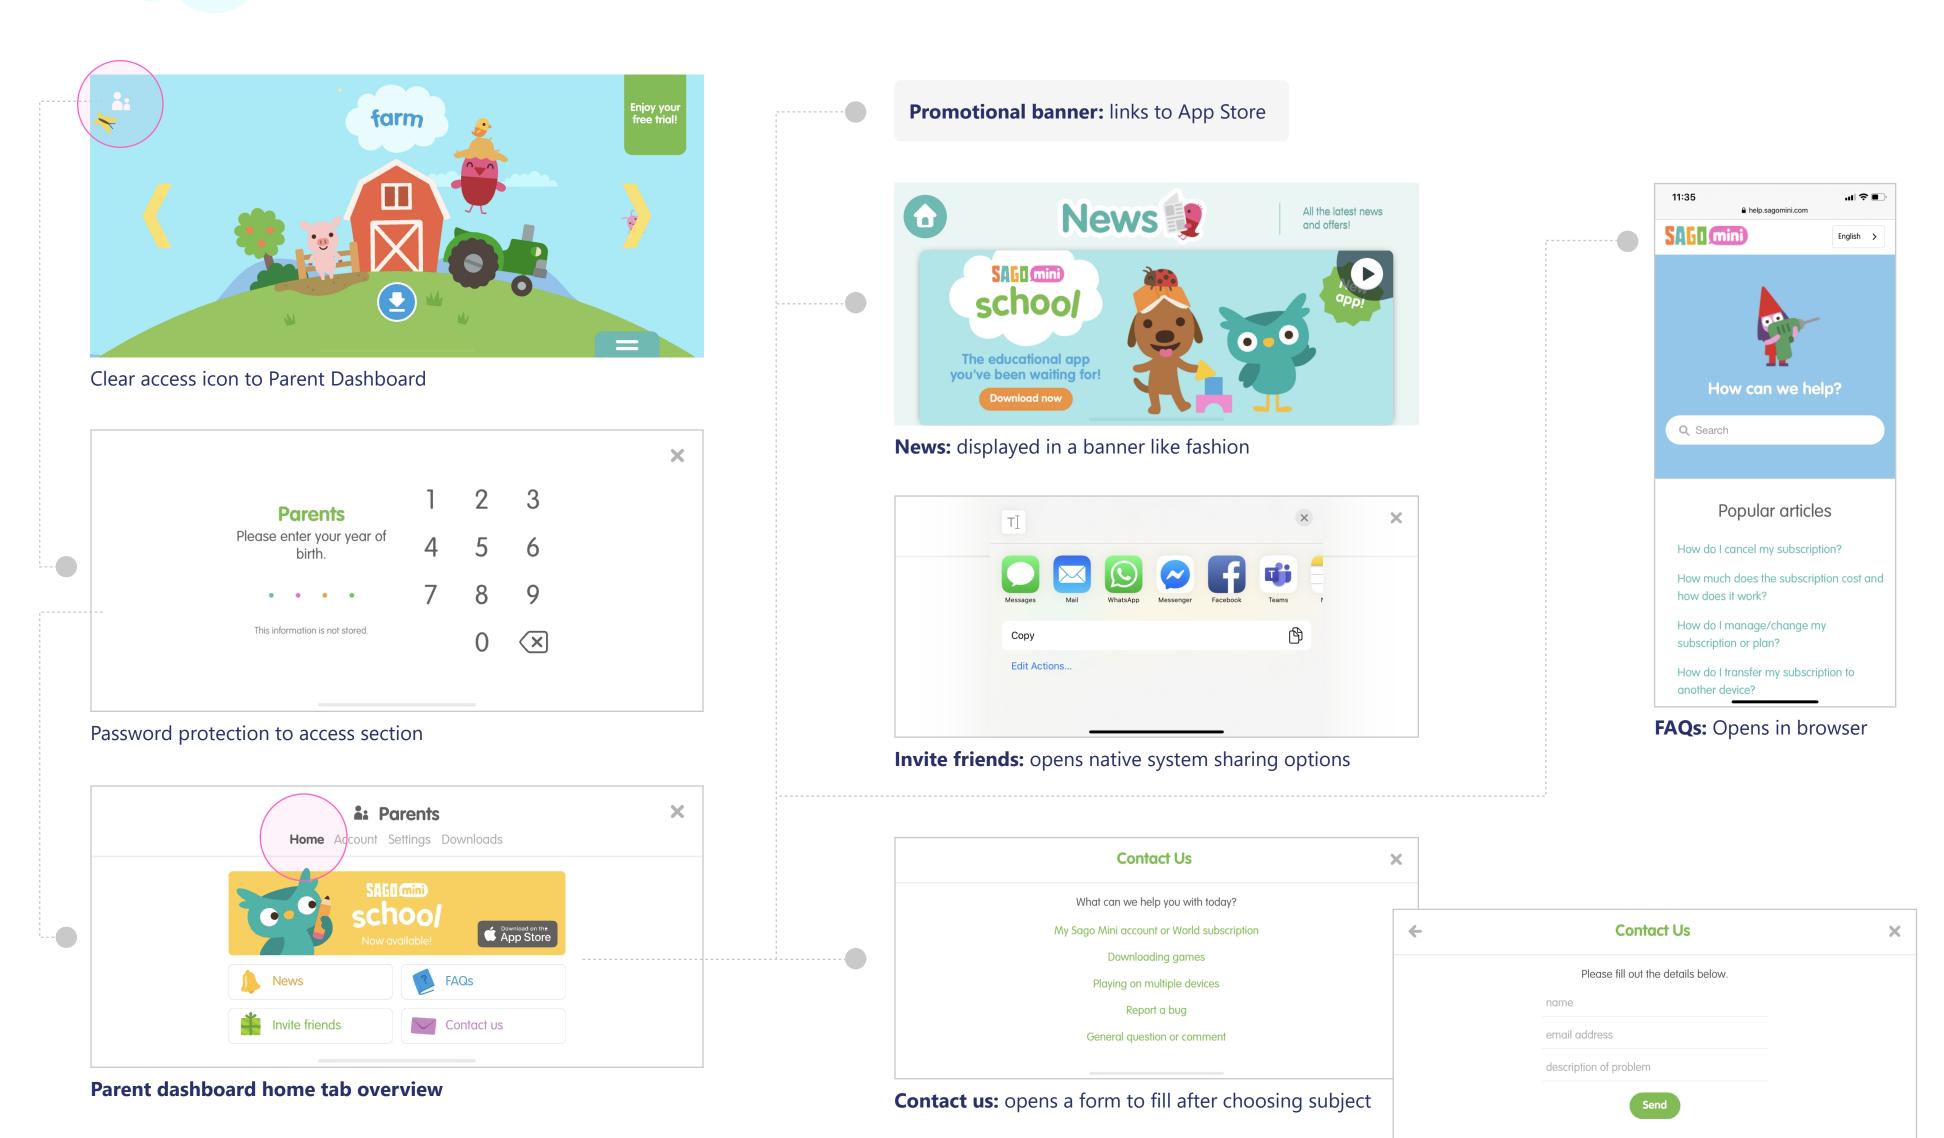

#### **Our notes**

- Consistency and standard: Clear navigation and icons. Tabs are legible and easy to understand.
- "Parents" section: parent oriented look and feel, smart title for the section
- Sections split into very clear tabs
- Home tab: Promo banner, and invite friends to prmote service, nice idea.
- Account tab: very cute graphics when you tap one of the CTAs (join now --> paywall)

### **General overview and Home tab**

## **General overview and Highlights tab**

Clear access icon to Parent Dashboard

Parent dashboard highlights tab overview: Coming soon.