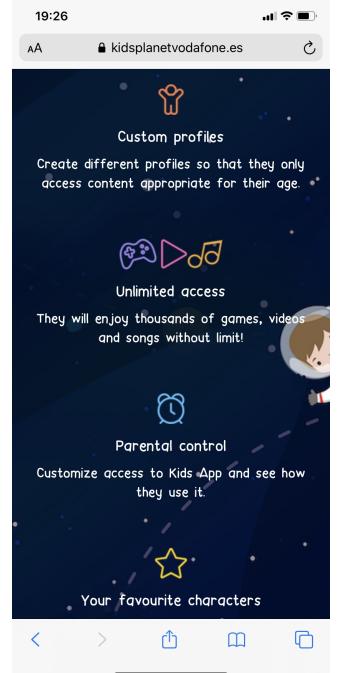

# **QZOOMEE** Parent settings detail

Kids Planet offers content in various languages, and allows downloads for offline consumption. It is ad-free, and with no in-app purchases, for parent's peace of mind. App also includes a parental control tool that allows to:

Create a safe environment, blocking children access to other apps on the phone, or internet surfing Create multiple profiles according to the respective age of every kid in the house Set the time when the kids can use the service Monitor usage per content

#### **Our notes**

Unable to test the dashboard. Service currently not available for download.