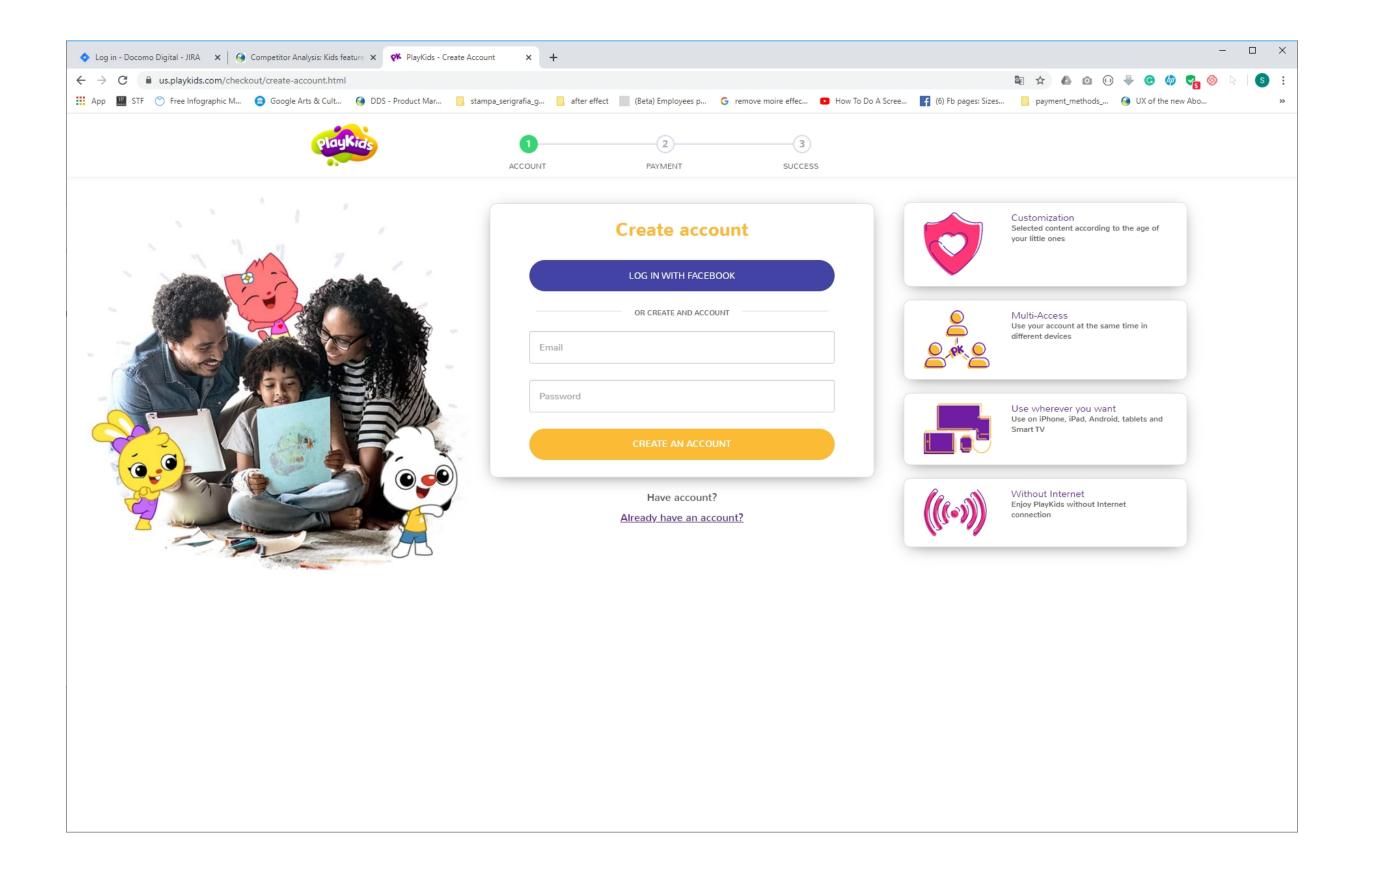

### **Account tab**

Settings tab overview: setting options clear and intuitive

Create an account

Create using your e-mail

All banners: link to App Store

Account cretion banner: outlines benefits of the service, give user option to log in or sign up