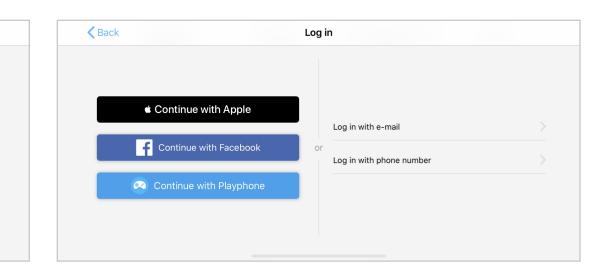

#### **Our notes**

- Consistency and standard: Clear navigation and icons. Tabs are legible and easy to understand.
- "Parents" section: parent oriented look and feel, smart title for the section
- Sections split into very clear tabs
- Home tab: Promo banner, and invite friends to prmote service, nice idea.
- Account tab: very cute graphics when you tap one of the CTAs (join now --> paywall)