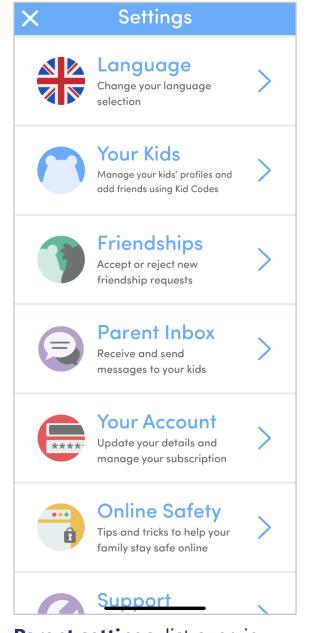

# **azoonnee** Parent settings overview

Settings icon, not very clear

Account settings links to parent section

Password protection to access section

Parent settings: list overview