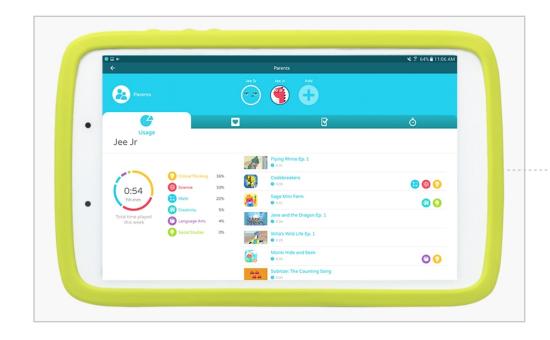

### Parent dashboard

**Usage:** usage statistics per category, time spent playing and list of activities.

**Time limit:** parent can set screen time per activity.

**Recommended:** parent can send recommended content to child.