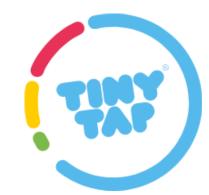

#### **Our notes**

- Dashboard/menu opens on the side and is kind of small. Grey CTAs look disabled.
- Parental gate too easy to crack.
- Statistics per category, learning time and activity. List of activities completed and games played below. Winner.

### General overview and Child's profile

### **Account and Love & Support**

Parent section icon not clear, parental gate too easy to crack by child.

Parent section overview: menu opens on the side of the screen.

CTA links look disabled

**TU & PP:** They open inside the app. Screen orientation not consisten throughout app.

Manage subscription: should take to App Store, but leads to blank page. Bug.

**FAQ:** They open inside the app. Screen orientation not consisten throughout app.

| × | TAP        | Q Search th     | ne Blog |  |
|---|------------|-----------------|---------|--|
|   | Name *     |                 |         |  |
|   | Email used | to login to Tin | уТар *  |  |
|   | Message *  |                 |         |  |
|   |            |                 |         |  |