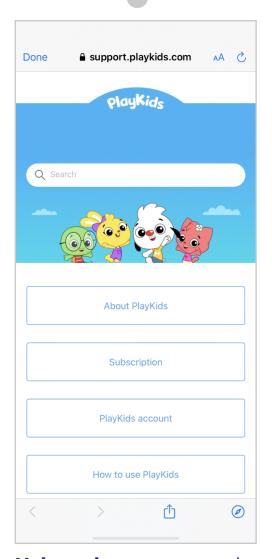

# Help tab

Connect to social Network

Feedback form: very cute and egaging. Emojis a winner.

**Contact us:** opens an email form to fill after user select issue type

We believe in personalized education. We believe that anyone can teach and learn anything if given the tools to do so in a way that addresses their specific needs, which is why we built TinyTap.

#### **Our notes**

- Dashboard/menu opens on the side and is kind of small. Grey CTAs look disabled.
- Parental gate too easy to crack.
- Statistics per category, learning time and activity. List of activities completed and games played below. Winner.