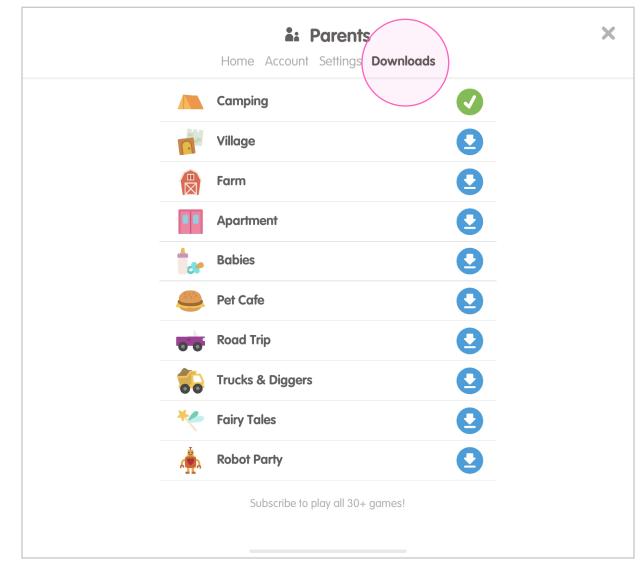

## **Settings and Downloads tabs**

**Parent dashboard Settings tab:** some classic and game play personalisation settings available

Parent dashboard Download tab: Wifi only

All your kid's favourite shows, characters, and learning games in one safe place. Customize your child's learning, grade-level appropriate games, books and videos all mapped to common core. Filter, search for content and send personal recommendations to your child.