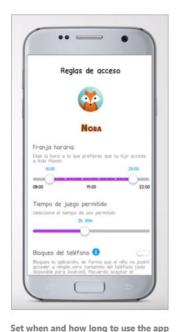

# **QZOOMEE** Parent settings detail

Kids Planet offers content in various languages, and allows downloads for offline consumption. It is ad-free, and with no in-app purchases, for parent's peace of mind. App also includes a parental control tool that allows to:

Create a safe environment, blocking children access to other apps on the phone, or internet surfing Create multiple profiles according to the respective age of every kid in the house Set the time when the kids can use the service Monitor usage per content