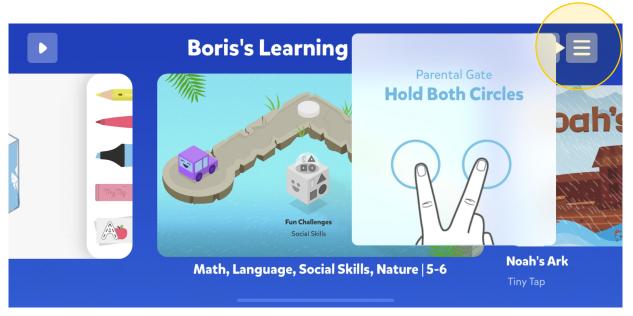

#### **Our notes**

- Dashboard/menu opens on the side and is kind of small. Grey CTAs look disabled.
- Parental gate too easy to crack.
- Statistics per category, learning time and activity. List of activities completed and games played below. Winner.

### **Account and Love & Support**

Parent section icon not clear, parental gate too easy to crack by child.

Parent section overview: menu opens on the side of the screen.

CTA links look disabled

**TU & PP:** They open inside the app. Screen orientation not consisten throughout app.