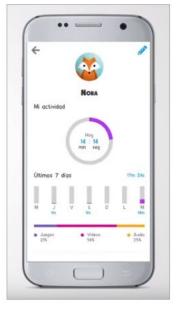

### Parent dashboard

**Usage:** usage statistics per category, time spent playing and list of activities.

**Time limit:** parent can set screen time per activity.

**Recommended:** parent can send recommended content to child.