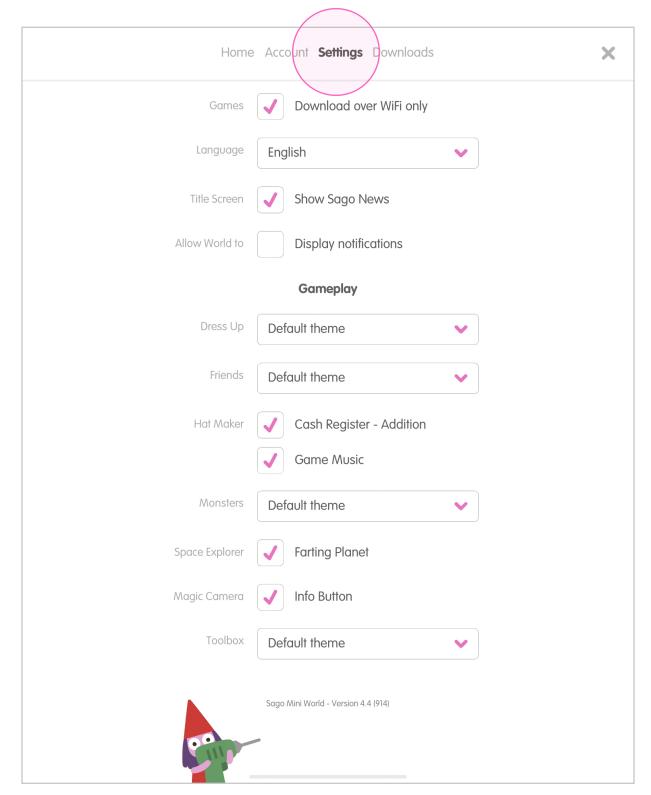

## **Settings and Downloads tabs**

**Parent dashboard Settings tab:** some classic and game play personalisation settings available

Parent dashboard Download tab: Wifi only

All your kid's favourite shows, characters, and learning games in one safe place. Customize your child's learning, grade-level appropriate games, books and videos all mapped to common core. Filter, search for content and send personal recommendations to your child.