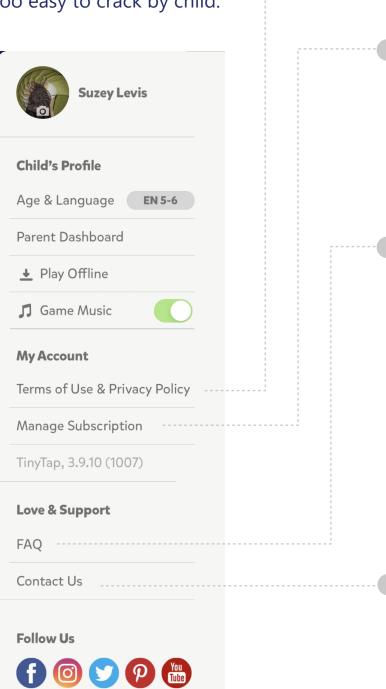

### **Account and Love & Support**

Parent section icon not clear, parental gate too easy to crack by child.

Parent section overview: menu opens on the side of the screen.

CTA links look disabled

**TU & PP:** They open inside the app. Screen orientation not consisten throughout app.

Manage subscription: should take to App Store, but leads to blank page. Bug.

**FAQ:** They open inside the app. Screen orientation not consisten throughout app.

| × | TAP        | Q Search th     | ne Blog |  |
|---|------------|-----------------|---------|--|
|   | Name *     |                 |         |  |
|   | Email used | to login to Tin | уТар *  |  |
|   | Message *  |                 |         |  |
|   |            |                 |         |  |