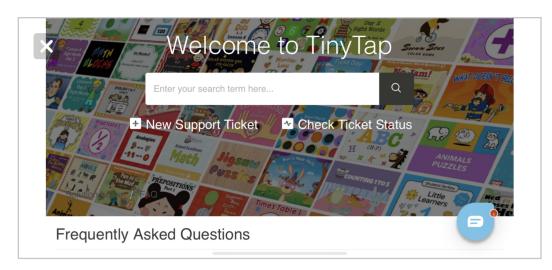

# Help tab

Connect to social Network

Feedback form: very cute and egaging. Emojis a winner.

**Contact us:** opens an email form to fill after user select issue type

We believe in personalized education. We believe that anyone can teach and learn anything if given the tools to do so in a way that addresses their specific needs, which is why we built TinyTap.