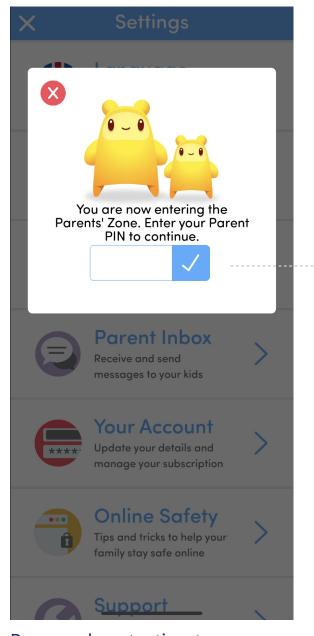

# **azoonnee** Parent settings overview

Settings icon, not very clear

Account settings links to parent section

Password protection to access section

Parent settings: list overview