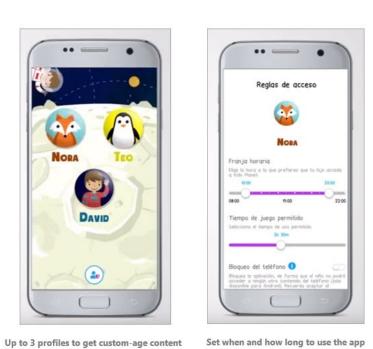

# **QZOOMEE** Parent settings detail

Kids Planet offers content in various languages, and allows downloads for offline consumption. It is ad-free, and with no in-app purchases, for parent's peace of mind. App also includes a parental control tool that allows to:

Create a safe environment, blocking children access to other apps on the phone, or internet surfing Create multiple profiles according to the respective age of every kid in the house Set the time when the kids can use the service Monitor usage per content