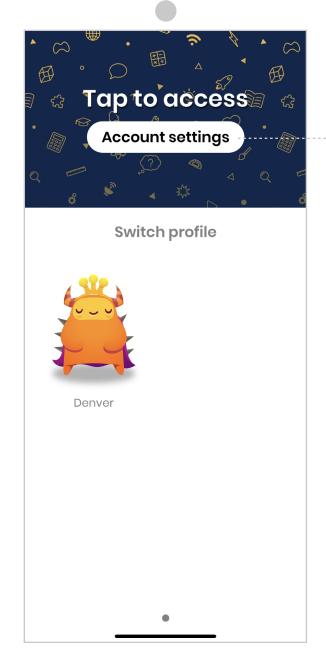

# **azoonnee** Parent settings overview

Settings icon, not very clear

Account settings links to parent section

Password protection to access section

Parent settings: list overview