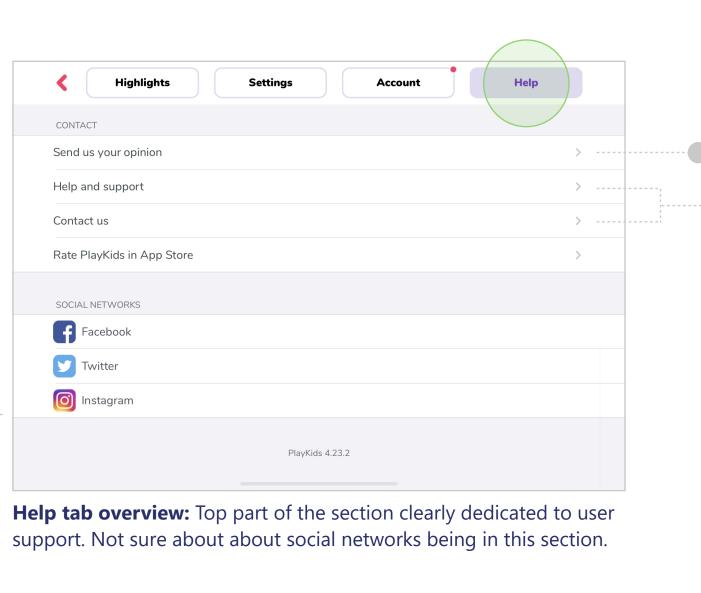

# Help tab

Connect to social Network

Feedback form: very cute and egaging. Emojis a winner.

**Contact us:** opens an email form to fill after user select issue type

We believe in personalized education. We believe that anyone can teach and learn anything if given the tools to do so in a way that addresses their specific needs, which is why we built TinyTap.