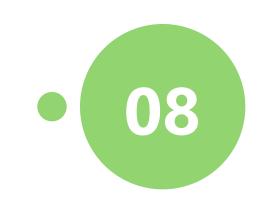

# Help tab

Connect to social Network

Feedback form: very cute and egaging. Emojis a winner.

**Contact us:** opens an email form to fill after user select issue type

We believe in personalized education. We believe that anyone can teach and learn anything if given the tools to do so in a way that addresses their specific needs, which is why we built TinyTap.