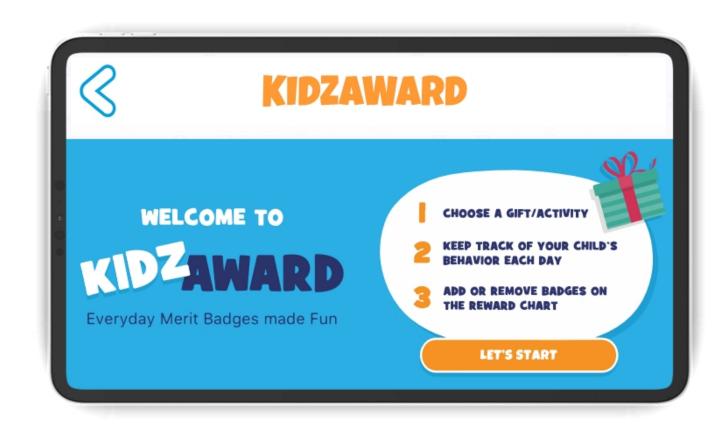

### Take aways

- Parent sections are becoming increasingly personalized
- Dashboards sections divided per tab
- A lot of attention on child safety
- Childrens profiles: control access, set screen time and usage, customized cnt per age
- Azoomee: messanging service inside the app (parent approval and supervision)
- Statistics: screen time divided per activity, (learning, video, game play)
- Kids awards: Merit badges for children, made fun. First to have this feature.