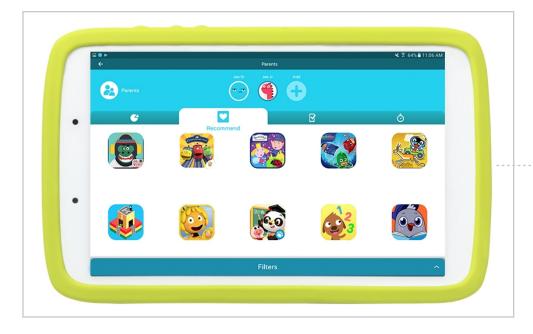

### Parent dashboard

**Usage:** usage statistics per category, time spent playing and list of activities.

**Time limit:** parent can set screen time per activity.

**Recommended:** parent can send recommended content to child.

### Samsung notes

- Customize your child's learning: Grade-level appropriate games, books and videos all mapped to common core. Filter, search for content and send personal recommendations to your child.
- See your child's progress: See what they have been playing, reading and watching, how much they consumed, and the different subject areas they are learning as they play
- Control screentime: Samsung Kids+ puts child screentime in your hands. Expand and limit the amount of time they play, pause playtime at your fingertips, and even control daily activity by activity type.
- Child safe environment: With Samsung Kids+ you have peace of mind that your child is actively engaged with content in a parent controlled safe environment. No ads, no in app purchases, and no access to the Internet or app store. Just set your parent pin to control your child's access in the Parent Tools, and let your child explore, discover and learn.