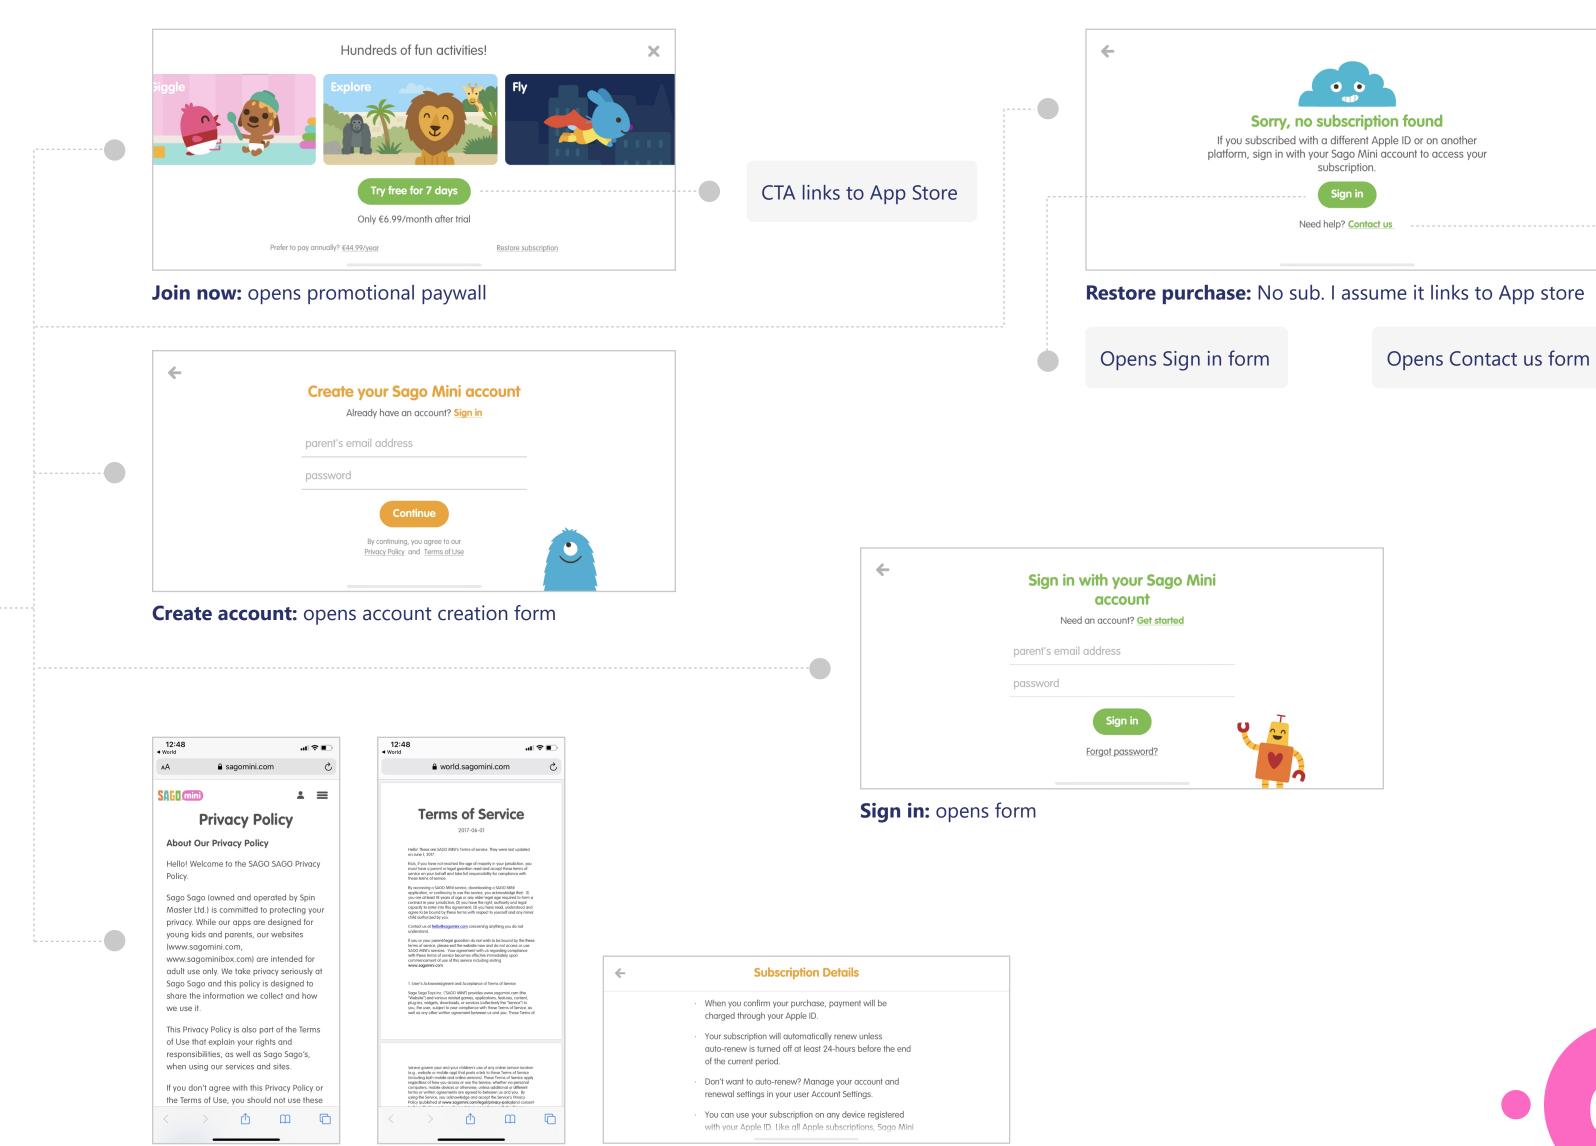

### **Account tab**

**Parent dashboard Account tab overview** 

**Privacy Policy and T&Cs:** open in browser

Subscription details: opens inside app

### **Account tab**

Settings tab overview: setting options clear and intuitive

Create an account

Create using your e-mail

All banners: link to App Store

Account cretion banner: outlines benefits of the service, give user option to log in or sign up