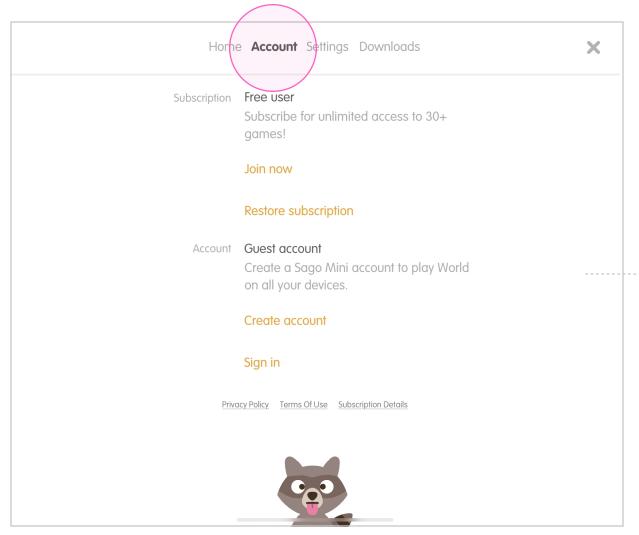

### **Account tab**

**Parent dashboard Account tab overview** 

**Privacy Policy and T&Cs:** open in browser

Subscription details: opens inside app

### **Account tab**

Settings tab overview: setting options clear and intuitive

Create an account

Create using your e-mail

All banners: link to App Store

Account cretion banner: outlines benefits of the service, give user option to log in or sign up