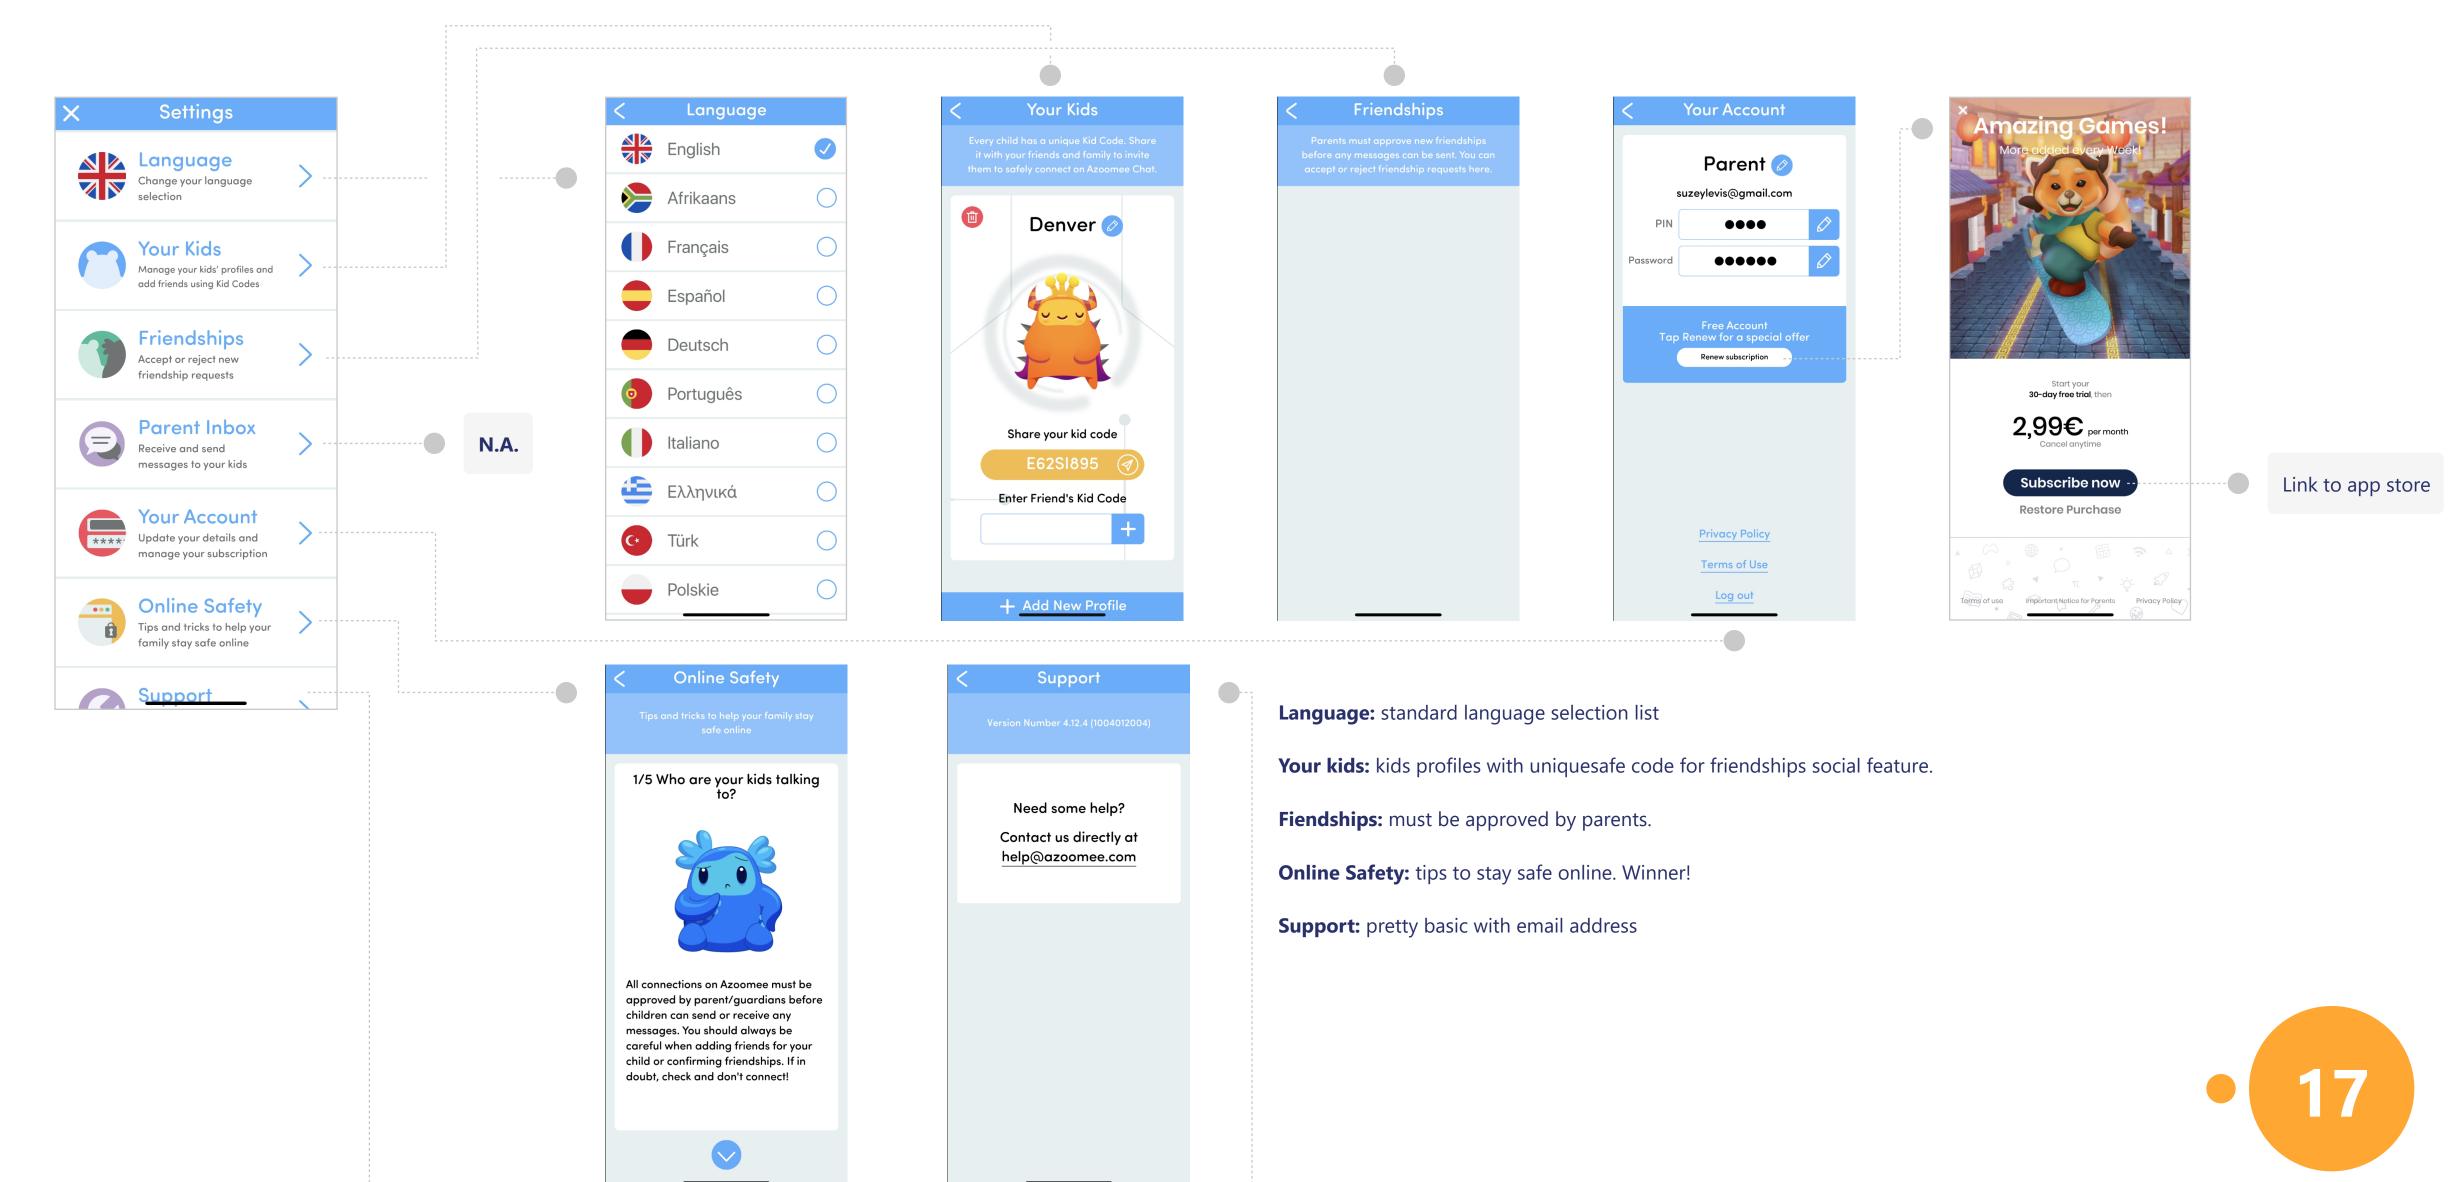

# **azoonnee** Parent settings overview

Settings icon, not very clear

Account settings links to parent section

Password protection to access section

Parent settings: list overview

# **QZOOMEE** Parent settings detail

Kids Planet offers content in various languages, and allows downloads for offline consumption. It is ad-free, and with no in-app purchases, for parent's peace of mind. App also includes a parental control tool that allows to:

Create a safe environment, blocking children access to other apps on the phone, or internet surfing Create multiple profiles according to the respective age of every kid in the house Set the time when the kids can use the service Monitor usage per content

#### **Our notes**

Unable to test the dashboard. Service currently not available for download.