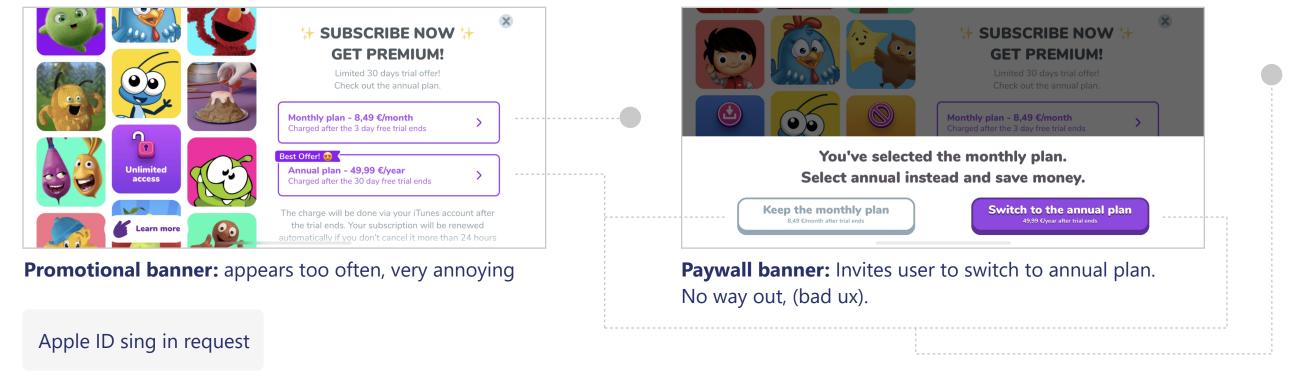

#### **Our notes**

- Very annoying and frustrating paywall, it pops up everywhere.
- Sections split into clear tabs
- Account tab: marketing oriented, nice graphics, maybe too many banners and steps.
- baby mode: commands disabled for toddlers, nice feature.
- Autoplay netflix style

### **Account tab**

Settings tab overview: setting options clear and intuitive

Create an account

Create using your e-mail

All banners: link to App Store

Account cretion banner: outlines benefits of the service, give user option to log in or sign up