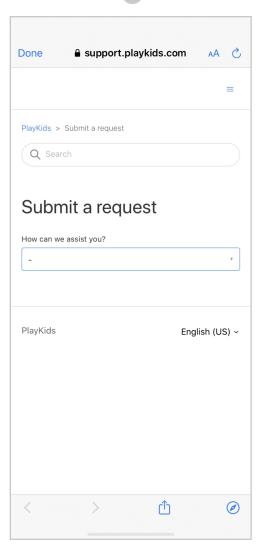

# Help tab

Connect to social Network

Feedback form: very cute and egaging. Emojis a winner.

**Contact us:** opens an email form to fill after user select issue type

We believe in personalized education. We believe that anyone can teach and learn anything if given the tools to do so in a way that addresses their specific needs, which is why we built TinyTap.

**Contact us:** Email form opens inside the app. Screen orientation not consisten throughout app.