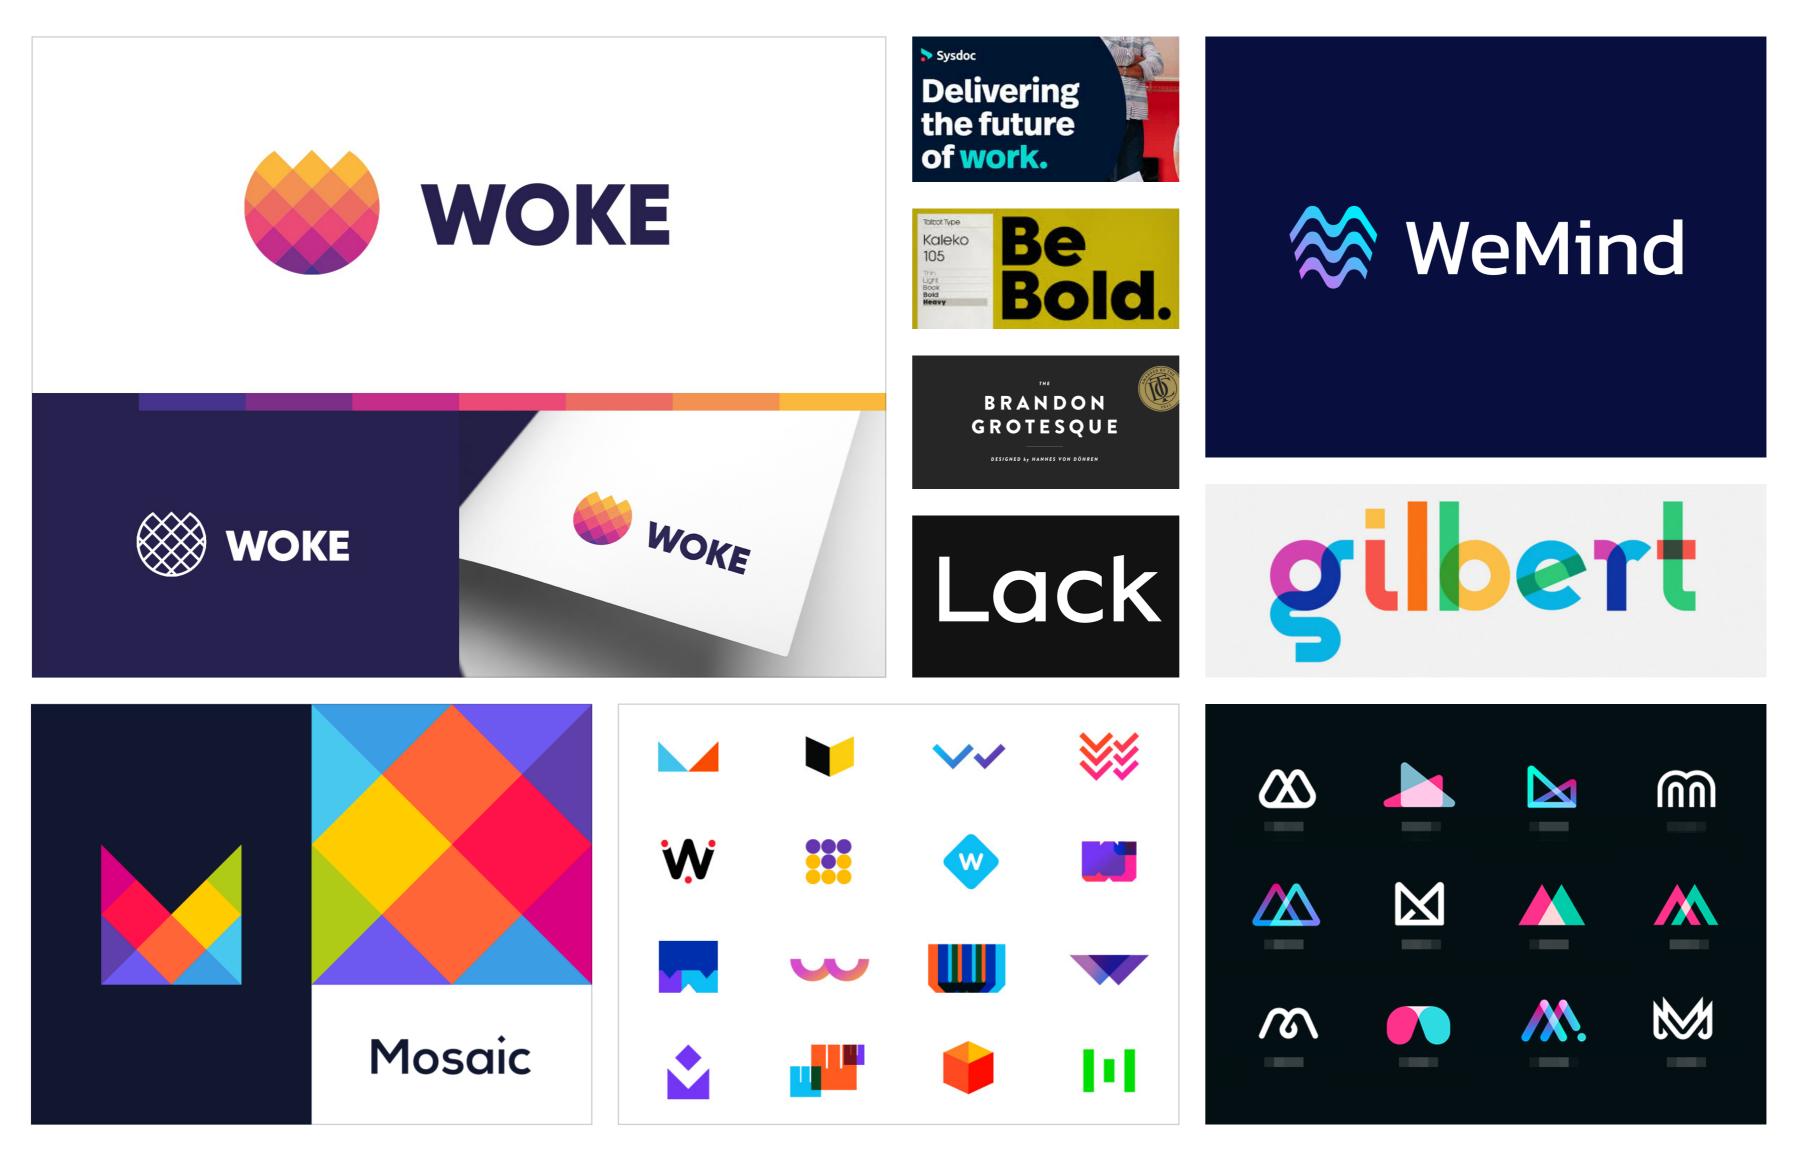

The use of attractive, bold colour palettes and powerful sans serif typefaces add magic and freshness to the proposals and ultimately make them fall in line with contemporary design trends.

#### Inspiration