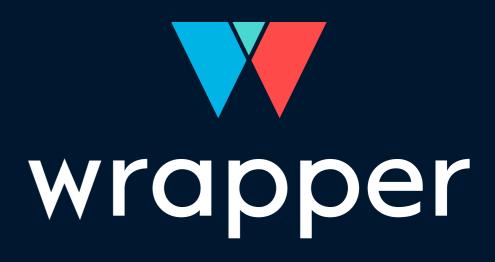

### the WRAPPER design brief - April 2020

WRAPPER is an entity that encapsulates, "wraps around", an item so that it may exist in another system.

Being an abstract object, the "W" was taken as a reference to create a memorable and iconic symbol, applicable to a variety of situations and needs.

The use of attractive, bold colour palettes and powerful sans serif typefaces add magic and freshness to the proposals and ultimately make them fall in line with contemporary design trends.



#### Inspiration



### LOGO propoals







Font: Lack Regular





# wrapper



Font: Kaleko 105 bold





## wrapper



### WRAPPER



Font: Brandon Grotesque black

3











Font: Gilbert (modified)







### THANK you